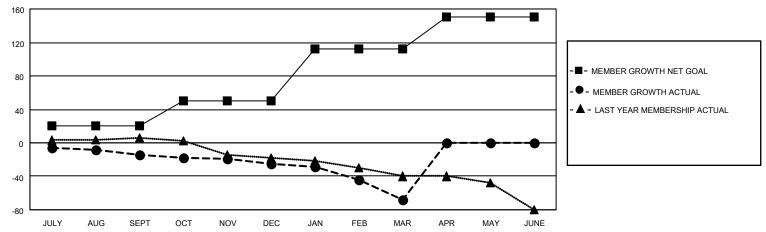

## District 201T1

| Clubs         |               |             |               | Members               |                        |                         |                                                    |  |
|---------------|---------------|-------------|---------------|-----------------------|------------------------|-------------------------|----------------------------------------------------|--|
|               | RESULTS FOR   | R 2020-2021 |               | RESULTS FOR 2020-2021 |                        |                         |                                                    |  |
| QUARTER       | NEW CLUB GOAL | NEW CLUBS   | DROPPED CLUBS | QUARTER MEMI          | BER GROWTH NET<br>GOAL | MEMBER GROWTH<br>ACTUAL | DROPPED<br>MEMBERS ACTUAL<br>(including transfers) |  |
| JULY/AUG/SEPT | 0             | 0           | 0             | JULY/AUG/SEPT         | 20                     | 14                      | 27                                                 |  |
| OCT/NOV/DEC   | 0             | 0           | 0             | OCT/NOV/DEC           | 30                     | 24                      | 31                                                 |  |
| JAN/FEB/MAR   | 0             | 0           | 0             | JAN/FEB/MAR           | 62                     | 18                      | 56                                                 |  |
| APR/MAY/JUNE  | 0             | 0           | 0             | APR/MAY/JUNE          | 38                     | 0                       | 0                                                  |  |